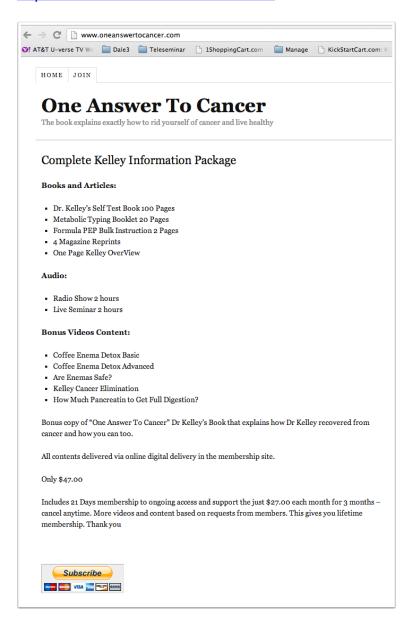

### **Enzymes**

Take large amounts of quality pancreatic enzymes to break up cancer

Education around Dr William Donald Kelley <a href="http://www.oneanswertocancer.com">http://www.oneanswertocancer.com</a>

# One Answer To Cancer — The book explains exactly how to rid yourself of cancer and live healthy

In addition to the free One Answer to Cancer book you may want the Dr. Kelley's Metabolic Self test book and the tons of content I have created. The cost is just \$47.00 + three payments of \$27.00 - stop paying in your paypal subscription management area if you are not happy with the support community. And still keep your membership at no further cost.

http://www.oneanswertocancer.com/